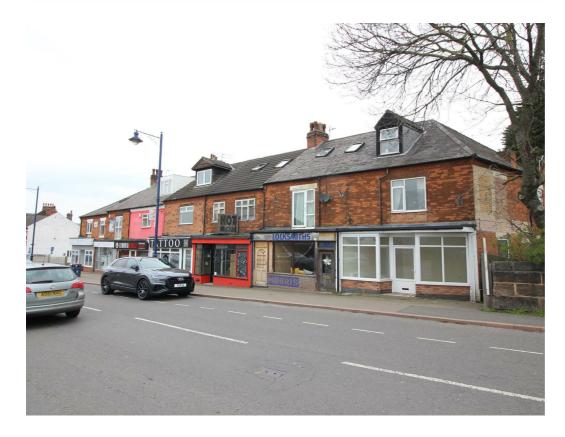

# 74 Station Road, Sandiacre, Nottingham, NGI0 5AP

£500

Situated on a busy thoroughfare on the old Derby Road, linking Nottingham and Derby, and just over the bridge from the town of Stapleford. Currently with AI use class for retail and ideal for hairdressers, barbers, nail bar, etc.