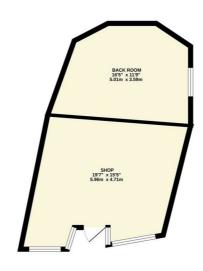

# A GROUND FLOOR RETAIL/COMMERCIAL OF APPROX 34 SQM (365 SQFT) **UNIT TO LET**

Recently refurbished and available immediately, the unit consists of a front retail space of approximately 22.1 sqm with a generous shop frontage, and there is a back room of approximately 11.9sqm.

#### **RETAIL SPACE**

 $15'8" \times 12'11"$  overall (4.79 x 3.96 overall)

An irregular shaped room which is double fronted with central front entrance door and double glazed. Door to the back room.

## **BACK ROOM**

 $16'1" \times 8'11"$  approximately  $(4.92 \times 2.74)$ approximately)

An irregular shaped room with double glazed window, wash hand basin. Door to cellar.